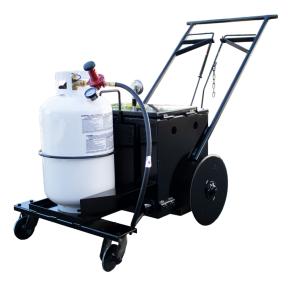

|  |
| Capacity                                          | 10,400 lbs (4,717 kg)                            | 14,000 lbs (6,350 kg)                               |  |
| Tires -size                                       | (4) 225/75/R15                                   | (4) 235/85/R16                                      |  |
| *Specifications subject to change without notice. |                                                  |                                                     |  |

## **OPTIONS**

- Heated square shoveling platform
- Hydraulic surge brakes
- Green strobe burner indicator light
- 2-5/16" ball hitch
- Spare tire and rim mounted
- Amber strobe light
- Flashing arrowstick with LED arrow ends
- Various size application smoothers, scrapers and squeegees



12 gal Mastic Applicator (MD12)