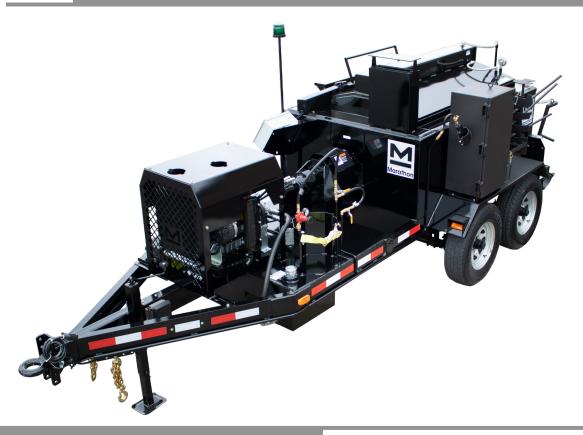

## DIESEL FIRED MASTIC MIXERS

# MM250DT

Available Sizes: 250 gal | 350 gal

Marathon is the leading manufacturer in the industry for engineering the best Mastic Mixers! Designed to mix mastic and bridge joint materials, the heavy duty construction allows mixing of heavy material mixed with aggregates. We offer more sizes and choices than anyone in the industry!

#### **FEATURES**

- Manufactured with minimum 10 GA steel, fully welded and constructed of heavy duty 6" channel and gusseted in locations for safety and strength.
- Engineered efficient hot airflow means quicker heat up time and less consumption of fuel!
- Agitator has forward and rear drawing ability which blends the mastic materials better due to the ability to move mastic, not just lifting it from the bottom of the material vat as competitive units do.
- Easy access to burner, engine, fuel and hydraulic reservoirs for maintenance purposes.
- Overnight heaters keep material warm and reduce daily start-up time.
- Lower loading height of materials decreases operator fatigue and makes it safe and easy for operators to load material into the tank without having to step up on trailer.
- Low center of gravity for superior rear visibility when towing.
- The heated delivery chute pivots from side to side (greater pouring radius) and chute keeps materials hot while flowing out of the unit for easy mastic applications.
- Controls are fully digital, accuracy to within 5°.
- Tool heater is generous enough to get larger application tools in and out.

### **SPECS**

| Models                                            | MM250DT                                          | MM350DT                                             |  |
|---------------------------------------------------|--------------------------------------------------|-----------------------------------------------------|--|
| Shipping Weight                                   | 5,500 lbs (2,495 kg)                             | 6,792 lbs (3,080 kg)                                |  |
| Dimensions                                        |                                                  |                                                     |  |
| Overall Length                                    | 208"                                             | 236"                                                |  |
| Overall Width                                     | 80"                                              | 80"                                                 |  |
| Overall Height                                    | 77"                                              | 79"                                                 |  |
| Loading Height                                    | 60"                                              | 62"                                                 |  |
| Delivery Chute Height                             | 24"                                              | 27"                                                 |  |
| Capacity                                          |                                                  |                                                     |  |
| Material Vat                                      | 250 gal (945 L)                                  | 350 gal (1,324 L)                                   |  |
| Heat Transfer Oil                                 | 45 gal (170 L)                                   | 65 gal (246 L)                                      |  |
| Diesel Fuel Tank                                  | 30 gal (113 L)                                   | 30 gal (113 L)                                      |  |
| Hydraulic Oil Tank                                | 12 gal (46 L)                                    | 12 gal (46 L)                                       |  |
| Engine                                            | 23hp liquid cooled electric start, Kohler diesel | 23hp liquid cooled<br>electric start, Kohler diesel |  |
| Burner                                            | (1) 340,000 BTU diesel burner                    | (1) 340,000 BTU diesel burner                       |  |
| Suspension                                        |                                                  |                                                     |  |
| Axle(s)                                           | Tandem                                           | Tandem                                              |  |
| Capacity                                          | 10,400 lbs (4,717 kg)                            | 14,000 lbs (6,350 kg)                               |  |
| Tires -size                                       | (4) 225/75/R15                                   | (4) 235/85/R16                                      |  |
| *Specifications subject to change without notice. |                                                  |                                                     |  |