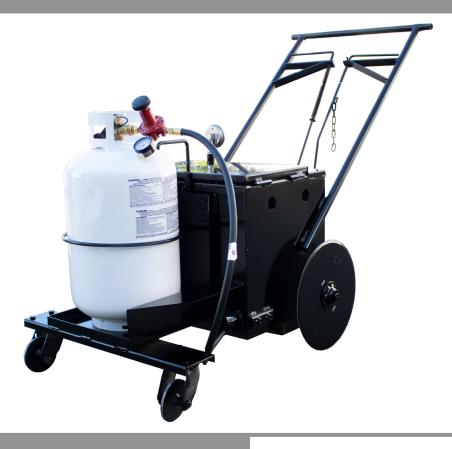

# MASTIC DISPENSER

## **MD12**

Available sizes: 12 gal

Marathon's mastic dispenser is a self contained heated applicator designed to keep material at an effective temperature, to apply mastic. Larger capacity material vat than any other manufacturer and built with heavy duty steel construction made to last!

#### **FEATURES**

- Infrared heating tubes provide fast, well distributed heat to reduce hot spots and material degradation.
- Gate control located at the handle so operator can control material flow while applying mastic.
- Sloped inner material vat channels material towards chute opening.
- Large 6" chute opening dispenses mastic into a heavy duty 8" steel shoe.
- Fits underneath the discharge gate of all Marathon mastic machines.

### **SPECS**

| Models | MD12 |
|--------|------|
|--------|------|

Shipping Weight 168 lbs (76 kg)

**Dimensions** 

Overall Length 58"

Overall Width 25"

Overall Height 40"

Loading Height 22"

Capacities 12 gal

Burner (1) 80,000 BTU vapour propane