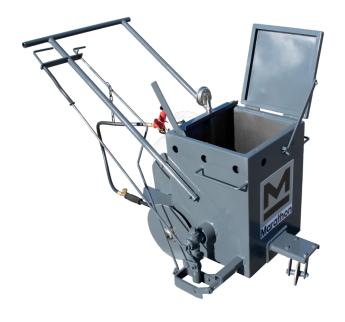

#### **DF10W**

Size: 10 gal

The 10 gallon unit is mounted on steel wheels and is equipped with a spring loaded hand release valve for easy release of material. This unit comes equipped with a material temperature gauge, 80,000 BTU propane burner, propane hose with regulator and steel shoe for striking off sealant in a uniform width.

#### **Dimensions**

53"L x 28"W x 38"H 1

#### Weight

152 lbs (69 kg)