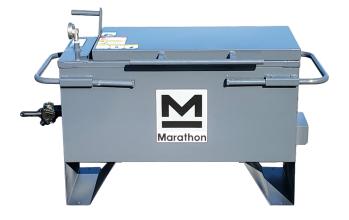

#### **DF30**

Size: 30 gal

The skid mounted 30 gallon melter is designed to be used with applicator pots and tools. The 30 gallon melters come equipped with a gravity fed valve to dispense material into an applicator pot or pouring cone. Each unit is hand agitated and comes with a material thermometer, lifting handles, double headed 160,000 BTU burner and propane hose with regulator.

#### **Dimensions**

Weight

60"L x 26"W x 36"H

282 lbs (128 kg)