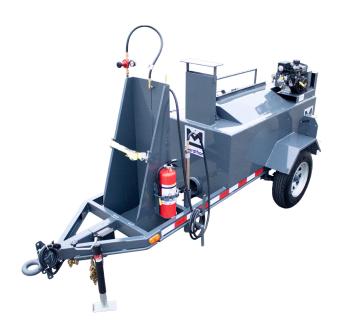

#### DF100PT

Size: 100 gal

The largest direct fired kettle available holds a capacity for 100 gallons of direct fired sealant. This unit allows the contractor to increase the amount of material being melted without upgrading to a larger oil jacketed kettle. This unit comes with a single 3,500lb axle with electric brakes and breakaway kit. Material is heated with a 300,000 BTU propane burner and comes with a single propane bottle holder, propane hose & regulator.

#### **Dimensions**

Weight

160"L x 56"W x 66"H

1,414 lbs (641kg)