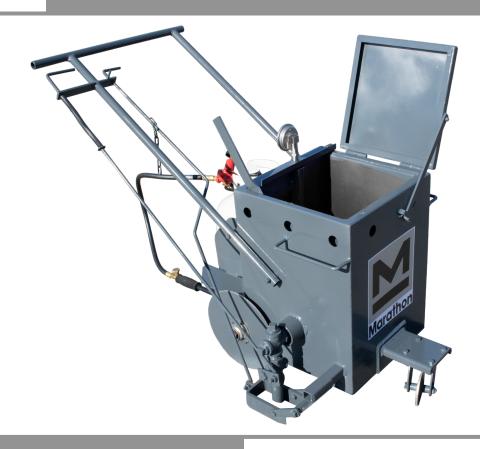

#### **DF10W**

Size: 10 gal

The 10 gallon unit is mounted on steel wheels and is equipped with a spring loaded hand release valve for easy release of material. This unit comes equipped with a material temperature gauge, 80,000 BTU propane burner, propane hose with regulator and steel shoe for striking off sealant in a uniform width.

#### **Dimensions**

53"L x 28"W x 38"H 1

#### Weight

152 lbs (69 kg)