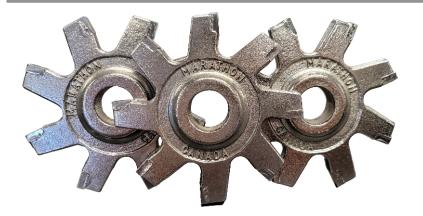

### **CRACK ROUTER FEATURES**

- Best balanced router design on the market.
- Powerful & reliable Kohler v-twin engine with three stage air filtration system for optimum performance.
- Sturdy all welded chassis manufactured from ¼" thick steel plate reduces vibration & operator fatigue.
- 12" diameter cutter head fabricated from 1" steel plate, equipped with six carbide tipped router blades, strategically positioned on the router head.
- Safety chain guards & rubber flaps provide protection from flying debris.
- Handlebar mounted, fingertip operated, linear actuator switch adjusts the cutting depth. Indicator plate is provided for cutting depth guidance.
- Engine safety kill switch is conveniently located on the handle control panel.
- Adjustable handle provides a comfortable working position for a variety of different operator heights.

To learn more about our blades, visit our website