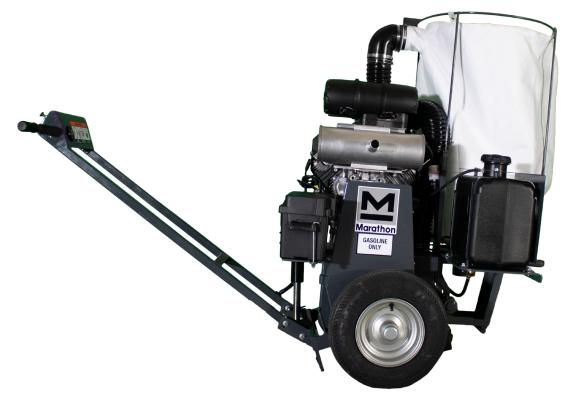

# CR300KDC

Our Marathon Crack Router with Dust Collection System eliminates clouds of dust created by conventional routing, and reduces harmful airborne respirable silica particles.

## **DUST COLLECTION FEATURES**

- Keeps nearby environment clean and helps keep your crew safe from harmful airborne particles
- 8" Aluminum Blower Housing with upgraded steel wheel for a lightweight, compact design with improved abrasion resistance, for longer impeller life.
- Convenient quick release gate to instantly clear dust bag, to keep your crew routing, with minimal downtime.
- 25 square feet of dust bag surface area for maximum suction in a compact, vertical footprint.

- 4" heavy duty urethane hose for minimal frictional pressure loss at boot, and excellent abrasion resistance.
- Resilient horsehair dust boot traps particles from escaping the suction.
- Replaceable hardened drag bar