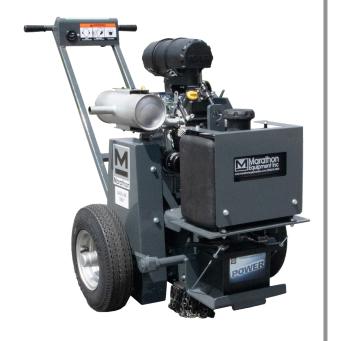

#### **SPECS**

Models CR300K CR300K-DC

Approx. Weight 522 lbs (237 kg) 586 lbs (266 kg)

Engine 27hp Kohler 27hp Kohler

Premium Air Filtering System Standard Dust Collection

### **CRACK ROUTER FEATURES**

- Best balanced router design on the market.
- Powerful & reliable Kohler v-twin engine with three stage air filtration system for optimum performance.
- Sturdy all welded chassis manufactured from ¼" thick steel plate reduces vibration & operator fatigue.
- 12" diameter cutter head fabricated from 1" steel plate, equipped with six carbide tipped router blades, strategically positioned on the router head.
- Safety chain guards & rubber flaps provide protection from flying debris.
- Handlebar mounted, fingertip operated, linear actuator switch adjusts the cutting depth. Indicator plate is provided for cutting depth guidance.
- Engine safety kill switch is conveniently located on the handle control panel.
- Adjustable handle provides a comfortable working position for a variety of different operator heights.