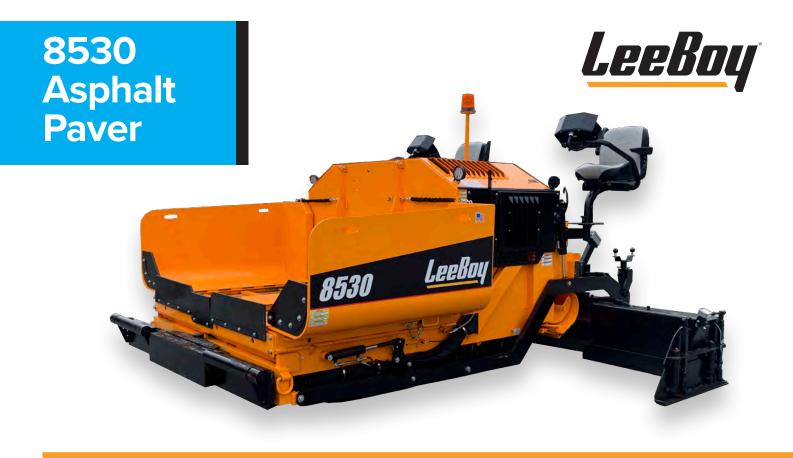

We've set the standards in heavy-commercial paving even higher! Equipped with exciting new features that were truly designed with the paving professional in mind, the LeeBoy 8530 is a 125hp workhorse. Standard machine assets include the 4,150 lbs Legend HD PRO Screed with spring-loaded end gates, front adjustable heavy-duty conveyor chains, pivoting dual seating and controls, a LeeBoy 2-year product warranty as well as many other enhancements. As always, LeeBoy's wide slow-moving conveyor system moves material from the truck to the screed without segregation which ensures a flawless mat.

## **Performance Features:**

- 125 hp (93 kw) Kubota Tier 4 Final Diesel Engine
- Legend HD PRO Screed, Weight 4,150 lbs (1,887 kg)
- Paving Widths Variable Up To 15' 6" (4.7 m)
- 9 Ton (8,164 kg) Capacity Material Hopper
- Operator's Choice of High or Low Deck Configuration
- Remote Mounted SCR for Greater Visibility
- Dual Electronic Steering & Adjustable Operator Platforms
- Ultra-efficient Wide-Conveyor Material Management
- Automatic Temperature Control (ATC) Standard
- Electric Screed Heat, 14.4 kw Generator
- Actuator Driven Hood Lift to Aid in Maintenance