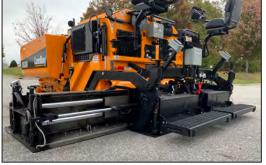

## 8530 Asphalt Paver Specifications

| Dimensions          | <ul> <li>Length: 15' (4.57 m)</li> <li>Width: 8' 6" (2.59 m) transport<br/>10' (3.05 m) hopper wings down</li> <li>Height: Low Deck: 6' 8"   High Deck: 7' 9"</li> <li>Total Weight: 22,520 lbs. (10,215 kg)</li> </ul>                                                                                                           |
|---------------------|-----------------------------------------------------------------------------------------------------------------------------------------------------------------------------------------------------------------------------------------------------------------------------------------------------------------------------------|
| Engine              | - Kubota turbocharged diesel,<br>Tier 4 Final – 125 hp (93.2 kw)                                                                                                                                                                                                                                                                  |
| Capacities          | - Fuel: 32 gallons (121 I)<br>- Hydraulic reservoir: 25 gallons (94.6 I)<br>- Washdown tank: 7 gallons (26.5 I)<br>- DEF tank: 5 gallons (18.9 I)                                                                                                                                                                                 |
| Hopper              | - Hopper size: 9 ton (8,164 kg)                                                                                                                                                                                                                                                                                                   |
| Paving Widths       | - Variable up to 15' 6" (4.72 m)                                                                                                                                                                                                                                                                                                  |
| Paving Depths       | - Manual flight screws positioned on the screed to control material thickness, depth: 0" to 8"                                                                                                                                                                                                                                    |
| Screed              | <ul> <li>Legend HD PRO Screed, free floating</li> <li>Weight: 4,150 lbs (1,887 kg)</li> <li>Consisting of a main screed and two hydraulically operated screed extensions</li> <li>Spring-loaded end gates standard</li> <li>Sloping screed extensions standard</li> <li>Equipped with two electric vibrators, 4100 RPM</li> </ul> |
| Screed Heat         | <ul> <li>Legend electric screed heat, 14.4 kw generator</li> <li>Electric timer and automatic temperature control</li> <li>Sealed s-curve elements in main screed and<br/>sealed blade-style elements in extensions</li> </ul>                                                                                                    |
| Screed Crown/Valley | - Equipped with a crown/invert adjustment<br>- Includes a levelling indicator for the operator                                                                                                                                                                                                                                    |
| Material Handling   | <ul> <li>Two hydraulically operated under auger<br/>material cutoffs can close in reverse</li> <li>Single point lube system</li> <li>Two 12" (.305 m) independent hydraulically<br/>operated cast augers</li> </ul>                                                                                                               |
| Operator's Platform | - Full machine width platform, slide out extensions<br>- Pivoting, swing out seats and control panels                                                                                                                                                                                                                             |