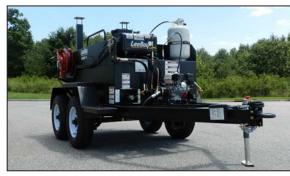

Contractors who want to embrace both small and large-scale projects demand the practicality of the 500 Tack Tank. Proven reliable and easy-to-use, operators are given trouble-free Honda power and safety-designed electric brakes at both axles with emergency brakes away reassurance. Trailer or skid-mounted configurations allow commercial pavers with an efficient yet adequate method for tack coating on job sites. To make this offering even more spectacular, it can be customized using numerous options to fit your exact needs.

## **Performance Features:**

- 500 Gallon (1,892 I) Capacity Tank
- 4.8 hp (3.6 kw) Honda Engine
- 6' (1.8 m) Wand with On/Off Valve
- 40' (12.19 m) Heavy-Duty Recoil Hose Reel
- 7,270 lbs (3,298 kg) Loaded Weight
- Rear Tank Sampling Valve
- Two 54,000 BTU Propane Burners
- Trailer or Skid-Mount Configurations
- Electric brakes
- Emergency Brake-Away System
- Optional Accessories Available