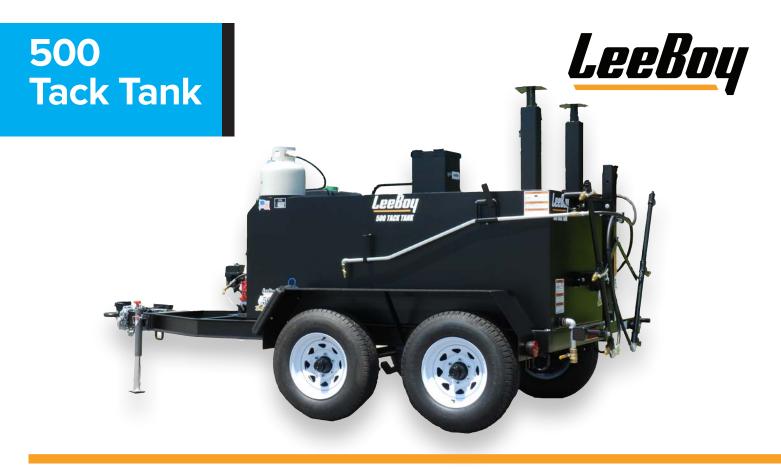

Contractors who want to embrace both small and large-scale projects demand the practicality of the 500 Tack Tank. Proven reliable and easy-to-use, operators are given trouble-free Honda power and safety-designed electric brakes at both axles with emergency brakes away reassurance. Trailer or skid-mounted configurations allow commercial pavers with an efficient yet adequate method for tack coating on job sites. To make this offering even more spectacular, it can be customized using numerous options to fit your exact needs.

## **Performance Features:**

- 500 Gallon (1,892 I) Capacity Tank
- 4.8 hp (3.6 kw) Honda Engine
- 6' (1.8 m) Wand with On/Off Valve
- 40' (12.19 m) Heavy-Duty Recoil Hose Reel
- 7,270 lbs (3,298 kg) Loaded Weight
- Rear Tank Sampling Valve
- Two 54,000 BTU Propane Burners
- Trailer or Skid-Mount Configurations
- Electric brakes
- Emergency Brake-Away System
- Optional Accessories Available