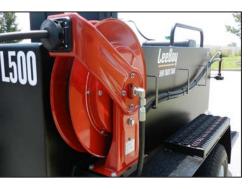

| Hose and Reel      | 5" x 40' (13 mm x 12.19 m) heavy-duty recoil<br>hose reel                                                                                                                                                                                                                                                                                                                                                                                                                                                                                                                              |
|--------------------|----------------------------------------------------------------------------------------------------------------------------------------------------------------------------------------------------------------------------------------------------------------------------------------------------------------------------------------------------------------------------------------------------------------------------------------------------------------------------------------------------------------------------------------------------------------------------------------|
| Wand               | - 6' (1.829 m) wand with cold handles<br>- On/off valve<br>- Removable spray tip                                                                                                                                                                                                                                                                                                                                                                                                                                                                                                       |
| Fill Spout         | 10" $\times$ 10" (254 $\times$ 254 mm) with splash plate                                                                                                                                                                                                                                                                                                                                                                                                                                                                                                                               |
| Clean Out          | - 4" (102 mm)                                                                                                                                                                                                                                                                                                                                                                                                                                                                                                                                                                          |
| Access Valve       | - 1" (25 mm)                                                                                                                                                                                                                                                                                                                                                                                                                                                                                                                                                                           |
| Optional Equipment | <ul> <li>Electric start (available on Honda-Gas and Hatz-Diesel engine)</li> <li>5 hp Hatz diesel engine (pull start)</li> <li>Insulated tank</li> <li>Auto ignition burners (only available with electric start engine)</li> <li>Auto ignition burners with outfire protection (only available with electric start engines)</li> <li>8' (2.4 m) spray bar</li> <li>Spray bar lift (only available on skid-mounted unit)</li> <li>In-truck controls (requires 8' spray bar option)</li> <li>Overnight heater</li> <li>Surge brakes (only available on trailer mounted unit)</li> </ul> |