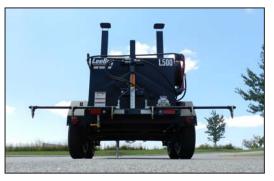

## **Performance Features:**

- 500 Gallon (1,892 I) Capacity Tank
- 4.8 hp (3.6 kw) Honda Engine
- 6' (1.8 m) Wand with On/Off Valve
- 40' (12.19 m) Heavy-Duty Recoil Hose Reel
- 7,270 lbs (3,298 kg) Loaded Weight
- Rear Tank Sampling Valve
- Two 54,000 BTU Propane Burners
- Trailer or Skid-Mount Configurations
- Electric brakes
- Emergency Brake-Away System
- Optional Accessories Available

## 500 Tack Distributor Specifications

| Tank Size                                   | 500 gallons (1,892 l)                                                                                                       |
|---------------------------------------------|-----------------------------------------------------------------------------------------------------------------------------|
| Dimensions<br>(Trailer Configuration)       | - Length: 14' 6" (4.42 m)<br>- Width: 6' 6" (1.98 m)<br>- Height: 6' 4" (1.93 m)<br>- Shipping Weight: 3,050 lbs (1,370 kg) |
| Dimensions<br>(Skid Mount<br>Configuration) | - Length: 9' 9" (2.97 m)<br>- Width: 4' 6" (1.37 m)<br>- Height: 5' 6" (1.68 m)<br>- Shipping Weight: 2,300 lbs (1,043 kg)  |
| Engine                                      | Honda – 4.8 hp (3.6 kw)                                                                                                     |
| Capacities                                  | - Fuel: 1 gallon (3.79 l)                                                                                                   |
| Tank Dimensions                             | - Length: 7' (2.13 m)<br>- Width: 48.5" (1.23 m)<br>- Height: 32.5" (.825 m)                                                |
| Asphalt Pump                                | - Specially designed 7 gallons per minute<br>(26.5 lpm) pump                                                                |
| Heat System                                 | - Two 54,000 BTU propane burners<br>- One starter burner<br>- 30 lbs (13.6 kg) propane fuel tank                            |
| Temperature Gauge                           | - 50 - 300º F (10 - 149º C)                                                                                                 |
| Flush Tank                                  | - 7 gallons (26.5 I) tank with suck back valve                                                                              |